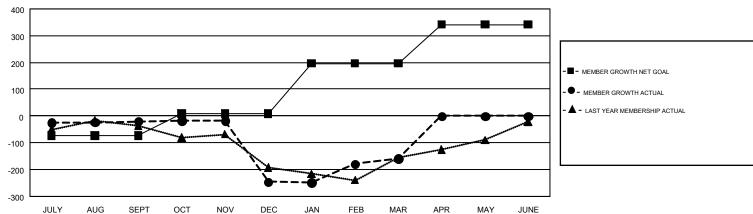

## GMT Constitutional Area 4, Group C

GMT: MIKLOS HORVATH

REPORT DOES NOT INCLUDE CLUBS IN UNDISTRICTED AREAS.

| Clubs         |               |             |               | Members               |                           |                         |                                                    |  |
|---------------|---------------|-------------|---------------|-----------------------|---------------------------|-------------------------|----------------------------------------------------|--|
|               | RESULTS FO    | R 2018-2019 |               | RESULTS FOR 2018-2019 |                           |                         |                                                    |  |
| QUARTER       | NEW CLUB GOAL | NEW CLUBS   | DROPPED CLUBS | QUARTER               | MEMBER GROWTH NET<br>GOAL | MEMBER GROWTH<br>ACTUAL | DROPPED<br>MEMBERS ACTUAL<br>(including transfers) |  |
| JULY/AUG/SEPT | 0             | 2           | 3             | JULY/AUG/SEPT         | -74                       | 117                     | 111                                                |  |
| OCT/NOV/DEC   | 3             | 1           | 7             | OCT/NOV/DEC           | 82                        | 134                     | 358                                                |  |
| JAN/FEB/MAR   | 5             | 0           | 1             | JAN/FEB/MAR           | 188                       | 246                     | 144                                                |  |
| APR/MAY/JUNE  | 5             | 0           | 0             | APR/MAY/JUNE          | 146                       | 0                       | 0                                                  |  |

## GOALS AND ACTUAL MEMBERS CUMULATIVE

| DROPPED CLUBS: 10            |     | 144 CLUBS OF 423 ADDED 1 OR MORE | GENDER DISTRIBUTION             |                |     |
|------------------------------|-----|----------------------------------|---------------------------------|----------------|-----|
|                              |     | NEW MEMBERS                      | MALE                            | 5,043 (59.04%) |     |
|                              |     |                                  | FEMALE                          | 3,498 (40.96%) |     |
| DROPPED MEMBERS              |     |                                  |                                 |                |     |
| DECEASED                     | 20  | CLICK HERE FOR CUMULATIVE        | TOTAL FAMILY UNIT MEMBERS       |                | 708 |
| CLUB CANCELLED 134 OTHER 457 |     | MEMBERSHIP DATA                  | FAMILY MEMBERS PAYING HALF DUES |                |     |
|                              |     |                                  |                                 |                | 365 |
| TOTAL                        | 611 |                                  |                                 |                |     |