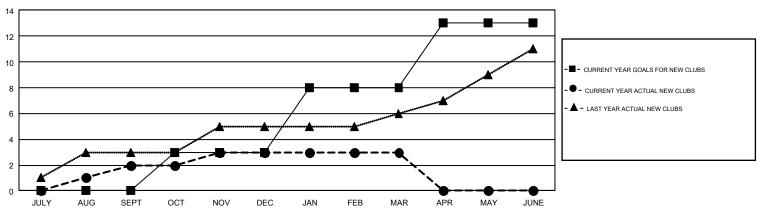

## GMT Constitutional Area 4, Group C

GMT: MIKLOS HORVATH

REPORT DOES NOT INCLUDE CLUBS IN UNDISTRICTED AREAS.

| Clubs         |               |             |               | Members               |                           |                         |                                                    |  |
|---------------|---------------|-------------|---------------|-----------------------|---------------------------|-------------------------|----------------------------------------------------|--|
|               | RESULTS FO    | R 2018-2019 |               | RESULTS FOR 2018-2019 |                           |                         |                                                    |  |
| QUARTER       | NEW CLUB GOAL | NEW CLUBS   | DROPPED CLUBS | QUARTER               | MEMBER GROWTH NET<br>GOAL | MEMBER GROWTH<br>ACTUAL | DROPPED<br>MEMBERS ACTUAL<br>(including transfers) |  |
| JULY/AUG/SEPT | 0             | 2           | 3             | JULY/AUG/SEPT         | -74                       | 117                     | 111                                                |  |
| OCT/NOV/DEC   | 3             | 1           | 7             | OCT/NOV/DEC           | 82                        | 134                     | 358                                                |  |
| JAN/FEB/MAR   | 5             | 0           | 1             | JAN/FEB/MAR           | 188                       | 246                     | 144                                                |  |
| APR/MAY/JUNE  | 5             | 0           | 0             | APR/MAY/JUNE          | 146                       | 0                       | 0                                                  |  |

## GOALS AND ACTUAL NEW CLUBS CUMULATIVE